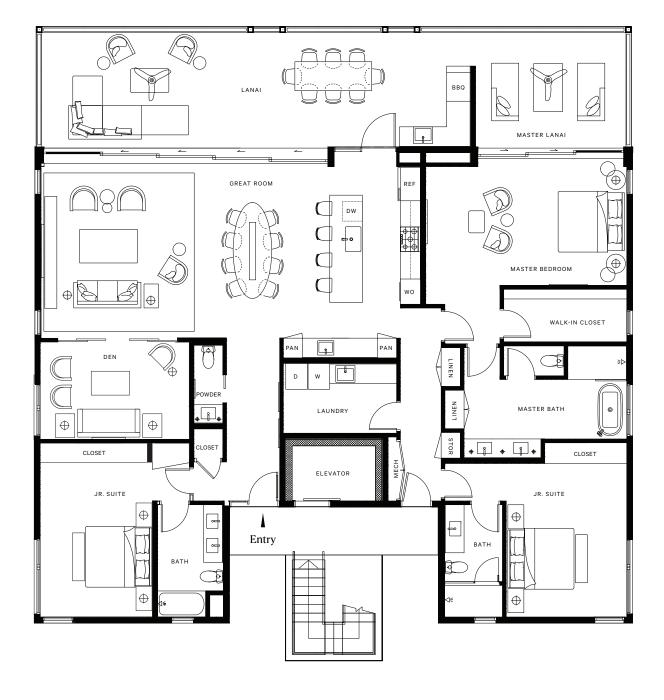

## Penthouse (R) | 3 BR & Den

3

3.5

BEDROOMS

BATHROOMS

APPROXIMATE RESIDENCE AREA SQUARE FOOTAGE

2,587
INTERIOR

778

**3,365** 

173

STORAGE

E PENTHOUSE

C D LEVEL 2

A B LEVEL 1

© 2020 Polaris Pacific (Hawaii), Real Estate Broker. This is not an offer to sell, nor a solicitation of an offer to buy, to residents of any state or province in which restrictions and other legal requirements have not been fulfilled. VOID WHERE PROHIBITED BY LAW. The information provided herein is solely for informational purposes, and is subject to change without nec. No representation, warranty or guarantee is made as to any information contained herein. All features, services, amenities, descriptions and other information are subject to change at any time without notice. Real estate brokerage, sales and marketing by Polaris Pacific. License number RB-22210 🛍