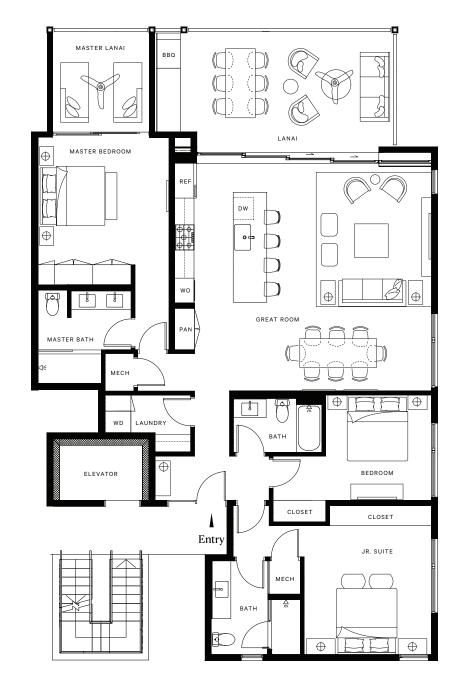

## Three Bedroom

3

3

BEDROOMS

BATHROOMS

APPROXIMATE RESIDENCE AREA SQUARE FOOTAGE

1,742 INTERIOR

424

UNIT TOTAL

2,166 159/166

STORAGE

PENTHOUSE LEVEL 2 LEVEL 1 3BR

© 2020 Polaris Pacific (Hawaii), Real Estate Broker. This is not an offer to sell, nor a solicitation of an offer to buy, to residents of any state or province in which restrictions and other legal requirements have not been fulfilled. VOID WHERE PROHIBITED BY LAW. The information provided herein is solely for informational purposes, and is subject to change without notice. No representation, warranty or guarantee is made as to any information contained herein. All features, services, amenities, descriptions and other information are subject to change at any time without notice. Real estate brokerage, sales and marketing by Polaris Pacific. License number RB-22210 🍙